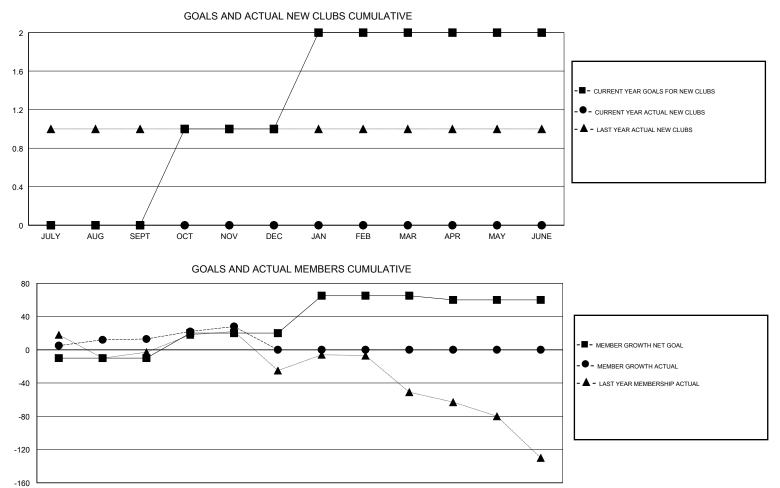

## LOCATION THAILAND

GMT CA

|                       | Club          | s         |               | Members               |                           |                         |                                                    |
|-----------------------|---------------|-----------|---------------|-----------------------|---------------------------|-------------------------|----------------------------------------------------|
| RESULTS FOR 2018-2019 |               |           |               | RESULTS FOR 2018-2019 |                           |                         |                                                    |
| QUARTER               | NEW CLUB GOAL | NEW CLUBS | DROPPED CLUBS | QUARTER               | MEMBER GROWTH NET<br>GOAL | MEMBER GROWTH<br>ACTUAL | DROPPED<br>MEMBERS ACTUAL<br>(including transfers) |
| JULY/AUG/SEPT         | 0             | 0         | 0             | JULY/AUG/SEPT         | -10                       | 23                      | 7                                                  |
| OCT/NOV/DEC           | 1             | 0         | 0             | OCT/NOV/DEC           | 30                        | 44                      | 23                                                 |
| JAN/FEB/MAR           | 1             | 0         | 0             | JAN/FEB/MAR           | 45                        | 0                       | 0                                                  |
| APR/MAY/JUNE          | 0             | 0         | 0             | APR/MAY/JUNE          | -5                        | 0                       | 0                                                  |

JULY AUG SEPT OCT NOV DEC JAN FEB MAR APR MAY JUNE

| DROPPED CLUBS: 0 |     | 21 CLUBS OF 37 ADDED 1 OR MORE<br>NEW MEMBERS | GENDER DISTRIBUTION   MALE 529 (45.88%)   FEMALE 624 (54.12%) |    |
|------------------|-----|-----------------------------------------------|---------------------------------------------------------------|----|
| DROPPED MEMBERS  |     |                                               | Women Percentage Fiscal Year Goal: 10%                        |    |
| DECEASED         | 0   | CLICK HERE FOR CUMULATIVE                     | TOTAL FAMILY UNIT MEMBERS                                     |    |
| CLUB CANCELLED   | 0   | MEMBERSHIP DATA                               |                                                               |    |
| OTHER            | 30  |                                               | FAMILY MEMBERS PAYING HALF<br>DUES                            | 34 |
| TOTAL            | 30  |                                               |                                                               |    |
|                  | ~ ~ |                                               |                                                               |    |